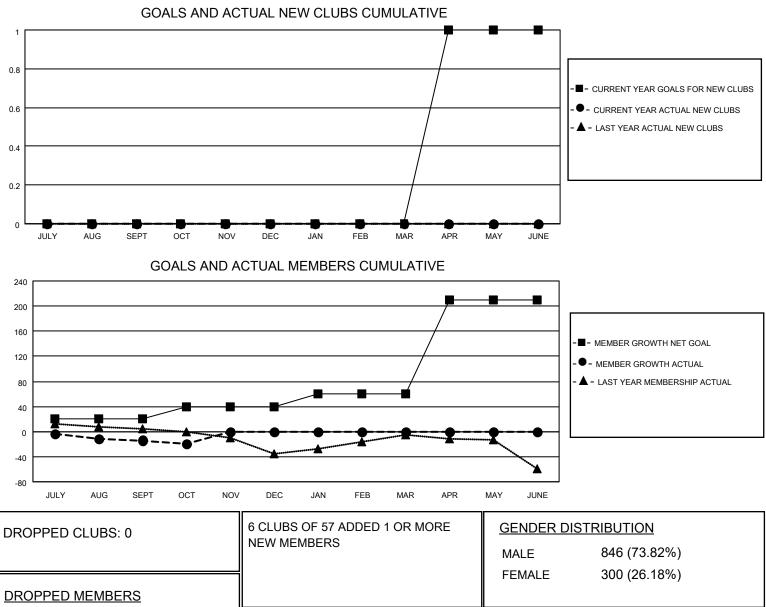

## LOCATION AUSTRALIA

District 201V6

Results as of: 10/31/2020

| Clubs                 |               |           |               | Members               |                          |                         |                                                    |  |
|-----------------------|---------------|-----------|---------------|-----------------------|--------------------------|-------------------------|----------------------------------------------------|--|
| RESULTS FOR 2020-2021 |               |           |               | RESULTS FOR 2020-2021 |                          |                         |                                                    |  |
| QUARTER               | NEW CLUB GOAL | NEW CLUBS | DROPPED CLUBS | QUARTER ME            | EMBER GROWTH NET<br>GOAL | MEMBER GROWTH<br>ACTUAL | DROPPED<br>MEMBERS ACTUAL<br>(including transfers) |  |
| JULY/AUG/SEPT         | 0             | 0         | 0             | JULY/AUG/SEPT         | 20                       | 15                      | 26                                                 |  |
| OCT/NOV/DEC           | 0             | 0         | 0             | OCT/NOV/DEC           | 20                       | 5                       | 7                                                  |  |
| JAN/FEB/MAR           | 0             | 0         | 0             | JAN/FEB/MAR           | 20                       | 0                       | 0                                                  |  |
| APR/MAY/JUNE          | 1             | 0         | 0             | APR/MAY/JUNE          | 150                      | 0                       | 0                                                  |  |

| DROPPED MEMBERS |    |                           |                            |     |
|-----------------|----|---------------------------|----------------------------|-----|
| DECEASED        | 6  | CLICK HERE FOR CUMULATIVE | TOTAL FAMILY UNIT MEMBERS  | 153 |
| CLUB CANCELLED  | 0  | MEMBERSHIP DATA           |                            | 77  |
| OTHER           | 27 |                           | FAMILY MEMBERS PAYING HALF | 11  |
| TOTAL           | 33 |                           |                            |     |